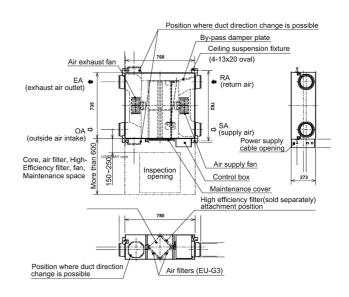

-1.50-1.80 |
| Power Input (W) - ExLo-Lo-Hi-ExHi                                   | 140-265-322-380     |
| Temperature Exchange Efficiency (%) -<br>ExLo-Lo-Hi-ExHi            | 86-80-77-77         |
| Enthalpy Exchange Efficiency Heating (%) -<br>ExLo-Lo-Hi-ExHi       | 78-70.5-68.5-68.5   |
| Enthalpy Exchange Efficiency Cooling (%) -<br>ExLo-Lo-Hi-ExHi       | 77-68.5-66-66       |
| Dimensions (mm) - W-D-H                                             | 954-908-386         |
| Weight (kg)                                                         | 40                  |
| Duct Size (mm)                                                      | 200                 |
|                                                                     |                     |

### DIMENSIONS

#### LGH-65RX5-E





## Telephone: 01707 282880 Fax: 01707 278881 Email: airconditioning@meuk.mee.com Website: http://www.airconditioning.mitsubishielectric.co.uk

Country of origin: United Kingdom – Japan – Thailand – Malaysia. (D) Mitsubishi Electric Europe 2013. Mitsubishi and Mitsubishi Electric are trademarks of Mitsubishi Electric Europe B.V. The company reserves the right to make any variation in technical specification to the equipment described, or to withdraw or replace products without prior notification or public announcement. Mitsubishi Electric is constantly developing and improving its products. All descriptions, illustrations, drawings and specifications in this publication present only general particulars and shall not form part of any contract. All goods are supplied subject to the Compan